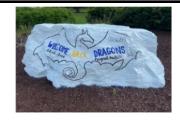

More details to come for the Google Meet link.

**Donation Sign Up for** Student and Teachers

now

Paint the DDMMS Rock for a \$30 donation.

For more details and to signup send an email to: ddms.pta@hotmail.com