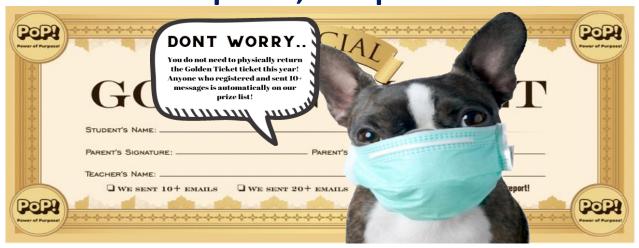

We need just 10 minutes of your time TONIGHT to complete the Golden Ticket Project! To get started, visit:

### **COMPLETE YOUR GOLDEN TICKET TONIGHT!**

Set up your student's personal donation page, and invite your friends and family to join our efforts by sending them a donation request.

### **RETURN YOUR GOLDEN TICKET YOUR NEXT DAY AT SCHOOL!**

Enter TEN OR MORE Emails / Texts via your Personal Donation Page, and your student qualifies for the Golden Ticket Prizes and Drawings! Return the Golden Ticket to school to be part of the fun!!!