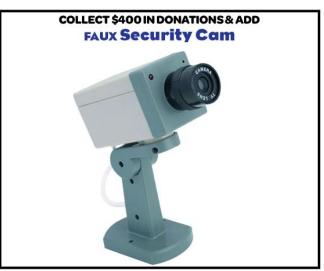

### Now more than ever, our school needs your help!

Together, we can raise funds to support:

Technology, Collaborative Work Areas, Green Screen for Morning News + Some Incredible S. T. E.A. M. Supplies for our school!!

We need just 10 minutes of your time TONIGHT to complete the Golden Ticket Project! To get started, visit:

# www.stepitupkids.com/Dillard27606

Plus, check out these fun prizes for your kids:





## To earn the prizes, complete TONIGHT!





# **!!AWESOME PRIZES!!**













### COLLECT \$600 OR MORE IN DONATIONS Pick 1 Prize From The Level You Reach.













\$600 = \$25 or MINI PARTY FRIDGE



or ELECTRIC SCOOTER

\$1500 = \$200 or HOVERBOARD \$2000 = \$300 or APPLE WATCH or PSvr

### \$2500 = \$400 or GoPro HERO 7 or XBox One X or PS4 Pro or iPad









# IMPORTANT INFORMATION



### **COMPLETE YOUR GOLDEN TICKET TONIGHT!**

Set up your student's personal donation page, and invite your friends and family to join our efforts by sending them a donation request.



### **RETURN YOUR GOLDEN TICKET YOUR NEXT DAY AT SCHOOL!**

Enter TEN OR MORE Emails / Texts via your Personal Donation Page, and your student qualifies for the Golden Ticket Prizes and Drawings! Return the Golden Ticket to school to be part of the fun!!!



### **NEED MORE INFO?**

We have